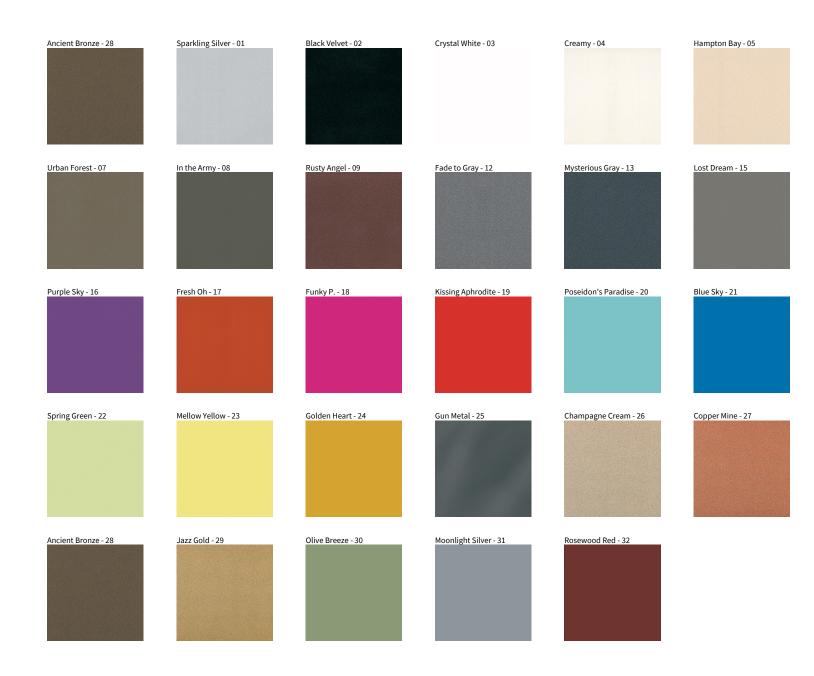

## **BIONIQ ROUND WALLWASH RECESSED**

COLOR FINISH CHART

| PROJECT  |  |  |
|----------|--|--|
| TYPE     |  |  |
| NOTES    |  |  |
| QUANTITY |  |  |
| DATE     |  |  |

**Digital:** Not all screens are calibrated the same, and therefore, colors will appear differently between screens. **Physical:** When texture is involved, there will be variations in color, character and tone within a product series and between product families.

**Gun Metal:** No Gun Metal finish is alike. It combines a mixture of transparent and black color particles which ensures a highly individual effect and no luminaire being identical. **Champagne Cream, Copper Mine, Ancient Bronze + Jazz Gold:** These finishes have slight fading from specific powder coating production. Each luminaire will slightly vary.